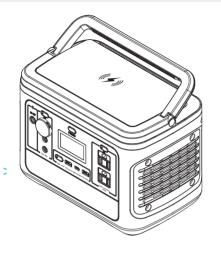

Battery balance system Extend the service life of batteries and ensure the consistency of batteries.



Temperature protection Guarantee battery working at safe temperature.



Over-current protection Auto-cut circuit when overcurrent occurs.



### **Over-voltage protection** Protect product from high or

low voltage harm to ensure product and facilities safe.

# FC CE 🎕 🕑 RoHS 🕲



# 500W

### LISTING DETAILS

Model No: VT-606 SKU Code: 11442 EAN Code: 3800157692236

Qty Per Pallet: 1 Net Weight : 5. Product Size : 27

### 5.4KG : 275\*170\*215 mi

Product Size : 275\*170\*215 mm



Blender

Laptop

### Mini Cooler

TV

MASTER BOX PACKAGING



Fan

Drone

Mobile













www.vtacexports.com ONE BRAND, ENDLESS SOLUTIONS.



# **Portable Power Station**

### DRAWING AND DIMENSION



#### Provide safe, easy, clean and green energy for you

Our product can be used as an indoor backup power source as well as an outdoor solar generator. High capacity lithium cell and high power output circuit provide sufficient power supplies for illumination, electrical appliances and tools etc.

### Inlaid high quality lithium cell

Our product use high quality lithium cell. Which has high capacity density and super long cycle life.

#### Safe and intelligent

Our product use integration design and intelligent control, With inlaid safe and reliable BMS system and intelligent output control. Our product is safe and stable with reliable circuit designs like real time temperature monitoring, over temperature protection, overcurrent protection and short-circuit protection etc.

High-effic