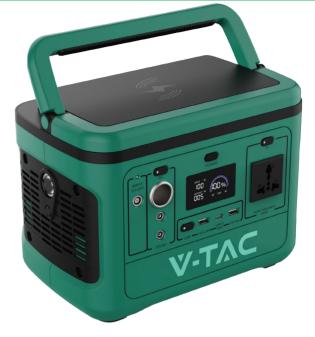

# Portable Power Station

**Intelligent** monitoring Real-time monitoring of product performance.

# **Portable Power Station**

#### Provide safe, easy, clean and green energy for you

Our product can be used as an indoor backup power source as well as an outdoor solar generator. High capacity lithium cell and high power output circuit provide sufficient power supplies for illumination, electrical appliances and tools etc.

High-efficiency Solar Generating Technology

Our product use MPPT (Maximum Power Point Tracking) technology, which can match wider solar charging board, so as to maximize the solar charging efficiency.

| Battery Pack :             | 26.2Ah /21.6V 568Wh                                  |
|----------------------------|------------------------------------------------------|
| AC Rated Output :          | 500Wh                                                |
| AC Charge Adaptor :        | 20V,5A (Support 12V-24V)                             |
| Solar Charge :             | DC18V-22V Max 5A.                                    |
| AC Output :                | 230V-2.6A 50Hz/60Hz Continuous 600W peak Value 1000W |
| DC Output :                | 12V,8A                                               |
| Wireless Charging Output : | 15W                                                  |
| USB Output :               | 5V 2.4A 12W max                                      |
| QC Output :                | 18W                                                  |
| USB C Output :             | 65W                                                  |
| Cycle Life :               | Cycled > =1000 Ternary lithium Battery               |